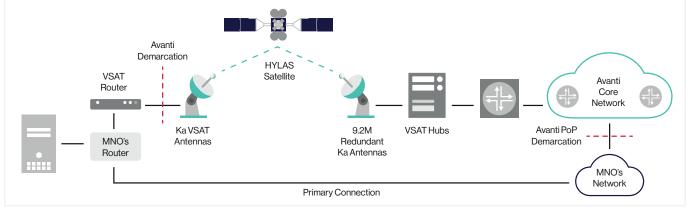

#### Satellite backhaul solution

Avanti provides carrier grade Satellite Backhaul and backhaul backup to approximately 750 fixed and mobile 4G base stations across the UK.

This service is highly resilient and reliable even in very remote and rural areas.

Temporary and semi-permanent portable assets can be rapidly deployed to recover dead cells, network outages and incidents, allowing a major Mobile Network Operator to continue providing connectivity to customers wherever they are.

### **Guaranteed business continuity**

We provide rapid service deployment and activation in short timeframes, ensuring business continuity. We ensure short term primary connectivity solution for:

- Critical service restoration in the event of major service outage
- Connectivity for significant events or natural disasters
- Alternative to long lead-time terrestrial solutions
- Terminal equipment stored centrally for fast deployment
- Portable terminals for simple installation