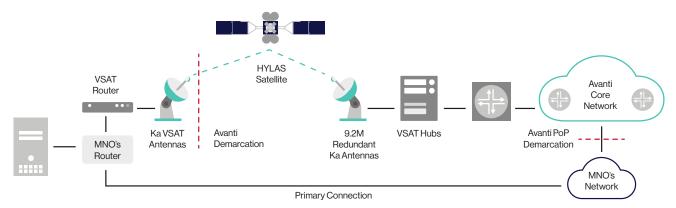

## Satellite backhaul solution

Avanti provides carrier grade Satellite Backhaul and backhaul backup to approximately 750 fixed and mobile 4G base stations across the UK.

This service is highly resilient and reliable even in very remote and rural areas.

Temporary and semi-permanent portable assets can be rapidly deployed to recover dead cells, network outages and incidents, allowing a major Mobile Network Operator to continue providing connectivity to customers wherever they are.

### **Guaranteed business continuity**

We provide rapid service deployment and activation in short timeframes, ensuring business continuity. We ensure short term primary connectivity solution for:

- Critical service restoration in the event of major service outage
- · Connectivity for significant events or natural disasters
- Alternative to long lead-time terrestrial solutions
- Terminal equipment stored centrally for fast deployment
- Portable terminals for simple installation