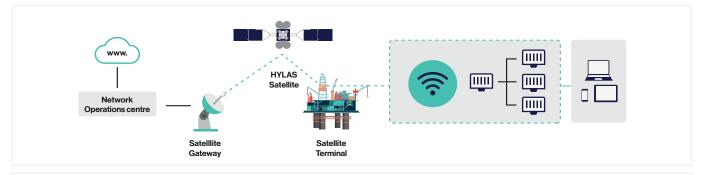

With its state-of-the-art network infrastructure and high data-rate bandwidth, Avanti ensures secure and reliable voice and data communication to offshore platforms and remote locations, allowing always-on communication between remote offices and HQ and improved crew welfare.

# Secure performance

Whether it be remote exploration, drilling, pipeline management, refinery monitoring or environmental safety, we securely connect the remote sites to the network and head office. Thanks to our highly reliable connectivity, you can securely monitor and process operations in real-time.