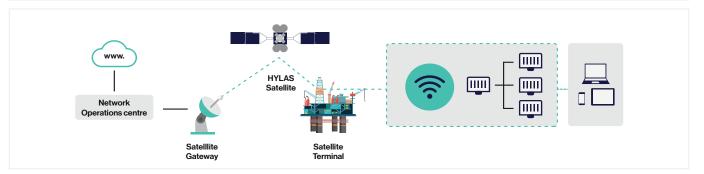

With its state-of-the-art network infrastructure and high data-rate bandwidth, Avanti ensures secure and reliable voice and data communication to offshore platforms and remote locations, allowing always-on communication between remote offices and HQ and improved crew welfare.

### Secure performance

Whether it be remote exploration, drilling, pipeline management, refinery monitoring or environmental safety, we securely connect the remote sites to the network and head office. Thanks to our highly reliable connectivity, you can securely monitor and process operations in real-time.

#### Dynamic bandwidth pool management

The network is automatically adjusting at all times to meet the changing demands on a needs driven basis. Various control mechanisms in the network prioritise applications to ensure each site and application meets its minimum bandwidth requirements.