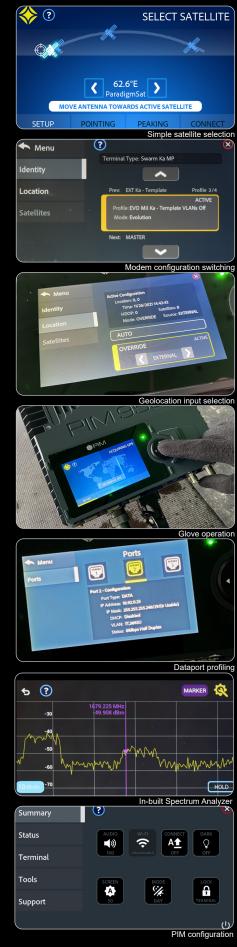

## THE WORLD'S MOST ADVANCED SATCOM, MADE SIMPLE

- Simple Al-assisted terminal pointing
- Seamless automatic power-switching with integrated AC/DC input options
- Low power consumption
- Ruggedized touch screen; day/night/ blackout modes and glove operation
- Simple switching between modem profiles and hardware configurations
- Supports Auto/Manual/External GPS (USB)
- In-built Spectrum Analyzer

## www.paracomm.co.uk

- Fully integrated terminal controller
- Easy satellite selection, any constellation, any band, anywhere
- Network diversity from an extensive satellite database
- Seamless, one-button configuration switching:
  - Internal modem configuration, including GX / Velocity / Evolution / Flex and others
  - Select between predefined Mission Profiles
  - All link parameters fully customizable through the
     PIM
  - Set presets at base for easy selection in the field
- Support for external modem operation, maintaining simple Al-assisted terminal pointing
- Secure by design offering FIPS 140-2 Level 3 TRANSEC and anti-tamper device locking
- Multiple, integrated power input modules
- IP67 rated, MIL-STD-810G for vibration, shock, salt fog, sand & dust, humidity and driving rain
- Alternate geolocation input options, including Auto (GNSS), Manual and External GPS (USB)
- Automatic dataport VLAN profiling with optional Wi-Fi
  connectivity
- Real-time local and/or remote configuration
   management (optional secure cloud service)