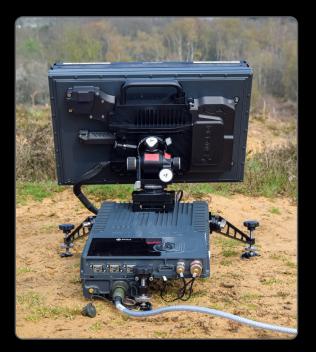

## Multiband Terminal Any Modem Any Satellite

- Any modem supported
   Models include 950/1050/5650
- High speed flat-panel multiband terminal (Mil-Ka, Ka, Ku)
- Unrivalled SWaP vs performance
- Rapid tool-free setup, on air <5 mins
- Field-changeable RF head panels
- Military-proven ruggedness
- Airline carry-on: backpack / single case (IATA compliant)
- FIPS 140-2 Level 3 TRANSEC security

## THE WORLD'S MOST ADVANCED SATCOM, MADE SIMPLE

- Simple Al-assisted terminal pointing
- Seamless automatic power-switching with integrated AC/DC input options
- Low power consumption
- Ruggedized touch screen; day/night/ blackout modes and glove operation
- Simple switching between modem profiles and hardware configurations
- Supports Auto/Manual/External GPS (USB)
- In-built Spectrum Analyzer