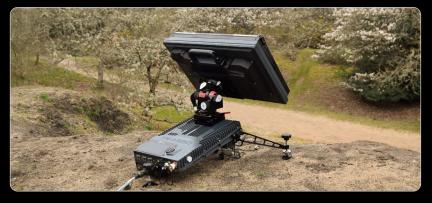

## Multiband Terminal Any Modem Any Satellite

- Any modem supported
   Models include 950/1050/5650
- High speed flat-panel multiband terminal (Mil-Ka, Ka, Ku)
- Unrivalled SWaP vs performance
- Rapid tool-free setup, on air <5 mins
- Field-changeable RF head panels
- Military-proven ruggedness
- Airline carry-on: backpack / single case (IATA compliant)
- FIPS 140-2 Level 3 TRANSEC security

## THE WORLD'S MOST ADVANCED SATCOM, MADE SIMPLE

- Simple Al-assisted terminal pointing
- Seamless automatic power-switching with integrated AC/DC input options
- Low power consumption
- Ruggedized touch screen; day/night/ blackout modes and glove operation
- Simple switching between modem profiles and hardware configurations
- Supports Auto/Manual/External GPS (USB)
- In-built Spectrum Analyzer