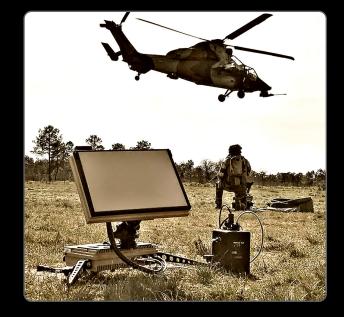

## Multiband Terminal Any Modem Any Satellite

- Any modem supported
   Models include 950/1050/5650
- High speed flat-panel multiband terminal (Mil-Ka, Ka, Ku)
- Unrivalled SWaP vs performance
- Rapid tool-free setup, on air <5 mins
- Field-changeable RF head panels
- Military-proven ruggedness
- Airline carry-on: backpack / single case (IATA compliant)
- FIPS 140-2 Level 3 TRANSEC security

## THE WORLD'S MOST ADVANCED SATCOM, MADE SIMPLE

- Simple Al-assisted terminal pointing
- Seamless automatic power-switching with integrated AC/DC input options
- Low power consumption
- Ruggedized touch screen; day/night/ blackout modes and glove operation
- Simple switching between modem profiles and hardware configurations
- Supports Auto/Manual/External GPS (USB)
- In-built Spectrum Analyzer